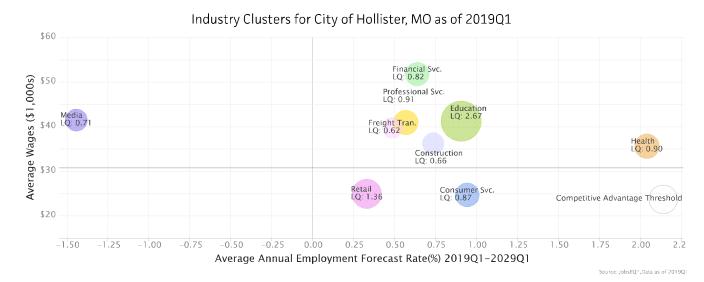

ry estimates updated to 2019Q1. Wages by occupation are as of 2017 provided by the BLS and imputed where necessary. Forecast employment growth uses national projections from the Bureau of Labor Statistics adapted for regional growth patterns.



<sup>1.</sup> Occupation wages are as of 2017 and should be taken as the average for all Covered Employment

# **Industry Clusters**

A cluster is a geographic concentration of interrelated industries or occupations. The industry cluster in the City of Hollister, MO with the highest relative concentration is Education with a location quotient of 2.67. This cluster employs 888 workers in the region with an average wage of \$41,240. Employment in the Education cluster is projected to expand in the region about 0.9% per year over the next ten years.



Location quotient and average wage data are derived from the Quarterly Census of Employment and Wages, provided by the Bureau of Labor Statistics, imputed where necessary, and updated through 2018Q3 with preliminary estimates updated to 2019Q1. Forecast employment growth uses national projections from the Bureau of Labor Statistics adapted for regional growth patterns.



# **Education Levels**

Expected growth rates for occupations vary by the education and training required. While all employment in the City of Hollister, MO is projected to grow 0.8% over the next ten years, occupations typically requiring a postgraduate degree are expected to grow 1.7% per year, those requiring a bachelor's degree are forecast to grow 1.0% per year, and occupations typically needing a 2-year degree or