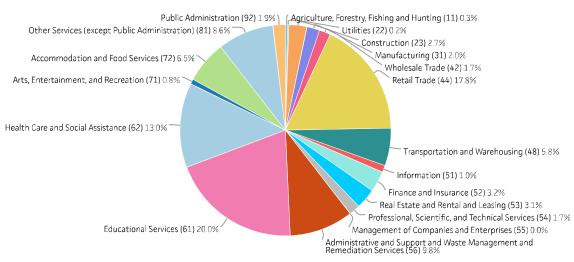

| 100.0                | \$55,825                   |

Source: <u>JobsEQ®</u> Data as of 2019Q1

Cost of Living per C2ER, data as of 2019q1, imputed by Chmura where necessary.



# **Industry Snapshot**

The largest sector in the City of Hollister, MO is Educational Services, employing 656 workers. The next-largest sectors in the region are Retail Trade (584 workers) and Health Care and Social Assistance (426). High location quotients (LQs) indicate sectors in which a region has high concentrations of employment compared to the national average. The sectors with the largest LQs in the region are Educational Services (LQ = 2.44), Other Services (except Public Administration) (1.96), and Real Estate and Rental and Leasing (1.80).

### Total Workers for City of Hollister, MO by Industry



Source: JobsEQ®,Data as of 20190

Employment data are derived from the Quarterly Census of Employment and Wages, provided by the Bureau of Labor Statistics and imputed where necessary. Data are updated through 2018Q3 with preliminary estimates updated to 2019Q1.

Sectors in the City of Hollister, MO with the highest average wages per worker are Utilities (\$91,231), Finance and Insurance (\$52,132), and Educational Services (\$49,124). Regional sectors with the best job growth (or most moderate job losses) over the last 10 years are Educational Services (+465 jobs), Health Care and Social Assistance (+247), and Administrative and Support and Waste Management and Remediation Services (+204).

Over the next 10 years, employment in the City of Hollister, MO is projected to expand by 289 job