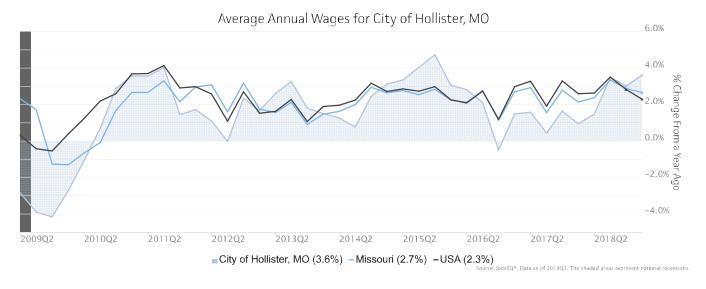

l graduates, and (3) either unemployed or not in the labor force.

# **Employment Trends**

As of 2019Q1, total employment for the City of Hollister, MO was 3,288 (based on a four-quarter moving average). Over the year ending 2019Q1, employment declined 2.9% in the region.



Employment data are derived from the Quarterly Census of Employment and Wages, provided by the Bureau of Labor Statistics and imputed where necessary. Data are updated through 2018Q3 with preliminary estimates updated to 2019Q1.

# Wage Trends

The average worker in the City of Hollister, MO earned annual wages of \$30,801 as of 2019Q1. Average annual wages per worker increased 3.6% in the region over the preceding four quarters. For comparison purposes, annual average wages were \$55,825 in the nation as of 2019Q1.



Annual average wages per worker data are derived from the Quarterly Census of Employment and Wages, provided by the Bureau of Labor Statistics and imputed where necessary. Data are updated through 2018Q3 with preliminary estimates updated to 2019Q1.



# **Cost of Living Index**

The Cost of Living Index estimates the relative price levels for consumer goods and services. When applied to wages and salaries, the result is a measure of relative purchasing power. The cost of living is 15.2% lower in City of Hollister, MO than the U.S. average.

# **Cost of Living Information**

|                       |                              | Cost of Living Index | K                          |
|-----------------------|------------------------------|----------------------|----------------------------