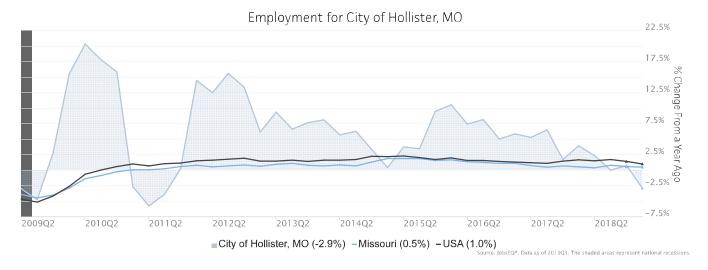

| _         | _           |



Source: JobsEQ®
1. American Community Survey 2013-2017, unless noted otherwise

<sup>2.</sup> Median values for certain aggregate regions (such as MSAs) may be estimated as the weighted averages of the median values from the composing counties.

3. 2017; Current Population Survey, unionstats.com, and Chmura; county- and zip-level data are best estimates based upon industry-, MSA-, and state-level data

4. Disconnected Youth are 16-19 year olds who are (1) not in school, (2) not high school graduates, and (3) either unemployed or not in the labor force.

# **Employment Trends**

As of 2019Q1, total employment for the City of Hollister, MO was 3,288 (based on a four-quarter moving average). Over the year ending 2019Q1, employment declined 2.9% in the region.



Employment data are derived from the Quarterly Census of Employment and Wages, provided by the Bureau of Labor Statistics and imputed where necessary. Data are updated through 2018Q3 with preliminary estimates updated to 2019Q1.

# Wage Trends

The average worker in the City of Hollister, MO earned annual wages of \$30,801 as of 2019Q1. Average annual wages per worker increased 3.6% in the region over the preceding four quarters. For comparison purposes, annual average wages were \$55,825 in the nation as of 2019Q1.



Annual average wages per worker data are derived from the Quarterly Census of Employment and Wages, provided by the Bureau of Labor Statistics and imputed where necessary. Data are updated through 2018Q3 with preliminary estimates updated to 2019Q1.



# **Cost of Living I