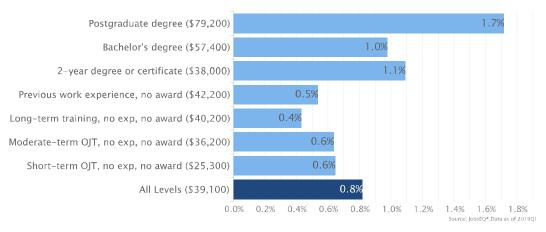

ed from the Quarterly Census of Employment and Wages, provided by the Bureau of Labor Statistics, imputed where necessary, and updated through 2018Q3 with preliminary estimates updated to 2019Q1. Forecast employment growth uses national projections from the Bureau of Labor Statistics adapted for regional growth patterns.



# **Education Levels**

Expected growth rates for occupations vary by the education and training required. While all employment in the City of Hollister, MO is projected to grow 0.8% over the next ten years, occupations typically requiring a postgraduate degree are expected to grow 1.7% per year, those requiring a bachelor's degree are forecast to grow 1.0% per year, and occupations typically needing a 2-year degree or certificate are expected to grow 1.1% per year.





Employment by occupation data are estimates are as of 2019Q1. Education levels of occupations are based on BLS assignments. Forecast employment growth uses national projections from the Bureau of Labor Statistics adapted for regional growth patterns.



# **FAQ**

### What is a location quotient?

A location quotient (LQ) is a measurement of concentration in comparison to the nation. An LQ of 1.00 indicates a region has the same concentration of an industry (or occupation) as the nation. An LQ of 2.00 would mean the region has twice the expected employment compared to the nation and an LQ of 0.50 would mean the region has half the expected employment in comparison to the nation.

### What is separation demand?

Separation demand is the number of jobs required due to separations—labor for