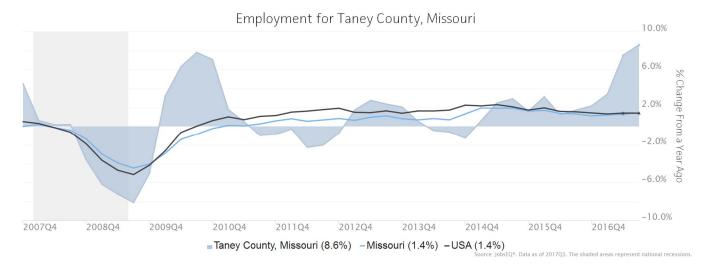

# **Employment Trends**

As of 2017Q3, total employment for Taney County, Missouri was 33,078 (based on a four-quarter moving average). Over the year ending 2017Q3, employment increased 8.6% in the region.

Employment data are derived from the Quarterly Census of Employment and Wages, provided by the Bureau of Labor Statistics and imputed where necessary. Data are updated through 2017Q1 with preliminary estimates updated to 2017Q3.