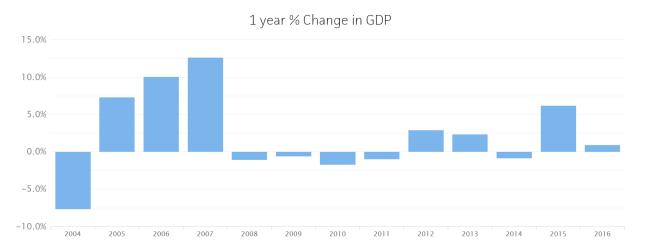

|             |                                                     |        |                                      | Occi    | upation S | napshot        | in Taney                            | County, I                    | Missouri                               |       |                                           |                        |                           |                                     |
|-------------|-----------------------------------------------------|--------|--------------------------------------|---------|-----------|----------------|-------------------------------------|------------------------------|----------------------------------------|-------|-------------------------------------------|------------------------|---------------------------|-------------------------------------|
|             |                                                     |        | (                                    | Current | :         |                |                                     | Histo                        | orical                                 |       |                                           | Fore                   | cast                      |                                     |
|             | Occupation                                          |        | uarters Endith 2017q3                | ding    | 201       | .7q3           | Total Change over the Last 10 Years | _                            | Avg Ann % Chg in Empl<br>2007q3-2017q3 |       |                                           | Over the N             | lext 1 Yeai               | r                                   |
| soc         |                                                     | Empl   | Avg.<br>Annual<br>Wages <sup>1</sup> | LQ      | Unempl    | Unempl<br>Rate | Empl                                | Taney<br>County,<br>Missouri | Missouri                               | USA   | Current<br>Online<br>Job Ads <sup>2</sup> | Total<br>Sep<br>Demand | Total<br>Growth<br>Demand | Avg.<br>Annual<br>Growth<br>Percent |
| 29-<br>0000 | Healthcare<br>Practitioners and<br>Technical        | 1,195  | \$63,900                             | 0.64    | 16        | 1.7%           | 215                                 | 2.0%                         | 1.3%                                   | 1.6%  | 211                                       | 68                     | 21                        | 1.8%                                |
| 31-<br>0000 | Healthcare Support                                  | 561    | \$25,800                             | 0.61    | 23        | 4.8%           | 162                                 | 3.5%                         | 1.9%                                   | 2.1%  | 122                                       | 67                     | 14                        | 2.4%                                |
| 33-<br>0000 | Protective Service                                  | 646    | \$30,700                             | 0.91    | 17        | 3.4%           | 122                                 | 2.1%                         | 0.3%                                   | 0.5%  | 14                                        | 102                    | 6                         | 0.9%                                |
| 35-<br>0000 | Food Preparation and<br>Serving Related             | 5,931  | \$20,300                             | 2.08    | 271       | 5.9%           | 891                                 | 1.6%                         | 0.9%                                   | 1.8%  | 172                                       | 1,042                  | 64                        | 1.1%                                |
| 37-<br>0000 | Building and Grounds<br>Cleaning and<br>Maintenance | 2,436  | \$23,200                             | 2.09    | 86        | 4.6%           | 537                                 | 2.5%                         | 0.0%                                   | 0.6%  | 96                                        | 318                    | 24                        | 1.0%                                |
| 39-<br>0000 | Personal Care and<br>Service                        | 1,883  | \$23,900                             | 1.47    | 89        | 6.0%           | 628                                 | 4.1%                         | 1.9%                                   | 1.7%  | 64                                        | 358                    | 28                        | 1.5%                                |
| 41-<br>0000 | Sales and Related                                   | 5,366  | \$29,300                             | 1.58    | 176       | 4.2%           | 629                                 | 1.3%                         | -0.3%                                  | -0.1% | 242                                       | 766                    | 16                        | 0.3%                                |
| 43-<br>0000 | Office and<br>Administrative<br>Support             | 4,583  | \$28,900                             | 0.94    | 153       | 4.2%           | 309                                 | 0.7%                         | 0.1%                                   | 0.5%  | 126                                       | 535                    | 12                        | 0.3%                                |
| 45-<br>0000 | Farming, Fishing, and<br>Forestry                   | 88     | \$27,800                             | 0.40    | 3         | 4.5%           | 26                                  | 3.6%                         | 0.4%                                   | 0.7%  | 0                                         | 13                     | 1                         | 0.8%                                |
| 47-<br>0000 | Construction and Extraction                         | 963    | \$40,800                             | 0.64    | 49        | 5.8%           | -861                                | -6.2%                        | -1.9%                                  | -1.2% | 5                                         | 101                    | 14                        | 1.4%                                |
| 49-<br>0000 | Installation,<br>Maintenance, and<br>Repair         | 1,259  | \$35,700                             | 1.00    | 33        | 3.3%           | -86                                 | -0.7%                        | -0.4%                                  | 0.1%  | 41                                        | 124                    | 14                        | 1.1%                                |
| 51-<br>0000 | Production                                          | 817    | \$30,000                             | 0.41    | 40        | 5.1%           | 38                                  | 0.5%                         | -1.1%                                  | -0.8% | 8                                         | 94                     | 2                         | 0.2%                                |
| 53-<br>0000 | Transportation and Material Moving                  | 1,349  | \$28,900                             | 0.60    | 63        | 5.2%           | 95                                  | 0.7%                         | -0.2%                                  | 0.5%  | 77                                        | 166                    | 10                        | 0.8%                                |
| 00-<br>0000 | Total - All Occupations                             | 33,078 | \$32,700                             | 1.00    | n/a       | n/a            | 2,745                               | 0.9%                         | 0.1%                                   | 0.5%  | 1,288                                     | 4,283                  | 293                       | 0.9%                                |

Source: JobsEQ®

Data as of 2017Q3 unless noted otherwise

Note: Figures may not sum due to rounding.

Occupation employment data are estimated via industry employment data and the estimated industry/occupation mix. Industry employment data are derived from the Quarterly Census of Employment and Wages, provided by the Bureau of Labor Statistics and currently updated through 2017Q1, imputed where necessary with preliminary estimates updated to 2017Q3. Wages by occupation are as of 2016 provided by the BLS and imputed where necessary. Forecast employment growth uses national projections from the Bureau of Labor Statistics adapted for regional growth patterns.