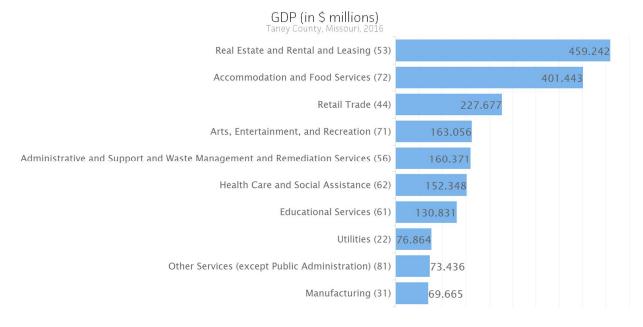

r Statistics adapted for regional growth patterns.



## **Gross Domestic Product**

Gross Domestic Product (GDP) is the total value of goods and services produced by a region. In 2016, nominal GDP in Taney County, Missouri expanded 0.9%. This follows growth of 6.2% in 2015. As of 2016, total GDP in Taney County, Missouri was \$2,284,635,000.



Gross Domestic Product data are provided by the Bureau of Economic Analysis, imputed by Chmura where necessary, updated through 2016.

Of the sectors in Taney County, Missouri, Real Estate and Rental and Leasing contributed the largest portion of GDP in 2016, \$459,242,000 The next-largest contributions came from Accommodation and Food Services (\$401,443,000); Retail Trade (\$227,677,000); and Arts, Entertainment, and Recreation (\$163,056,000).



Gross Domestic Product data are provided by the Bureau of Economic Analysis, imputed by Chmura where necessary, updated through 2016.



# **FAQ**

## What is a location quotient?

A location quotient (LQ) is a measurement of concentration in comparison to the nation. An LQ of 1.00 indicates a region has the same concentration of an industry (or occupation) as the nation. An LQ of 2.00 would mean the region has twice the expected employment compared to the nation and an LQ of 0.50 would mean the region has half the expected employment in comparison to the nation.

## What is separation demand?

Separation demand is the number of jobs required due to separations. labor force exits (including retirements) and turnover resulting from workers moving from one occupation into another. Note tha