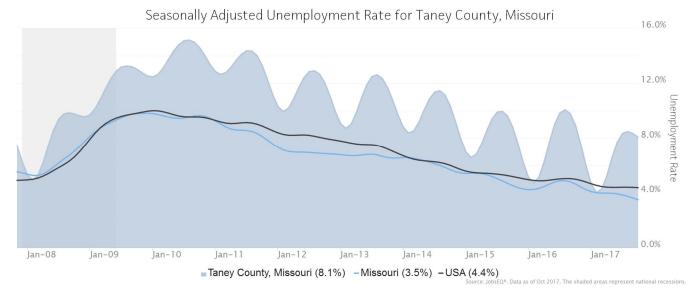

# **Unemployment Rate**

The seasonally adjusted unemployment rate for Taney County, Missouri was 8.1% as of October 2017. The regional unemployment rate was higher than the national rate of 4.4%. One year earlier, in October 2016, the unemployment rate in Taney County, Missouri was 8.9%.

Unemployment rate data are from the Local Area Unemployment Statistics, provided by the Bureau of Labor Statistics and updated through October 2017.