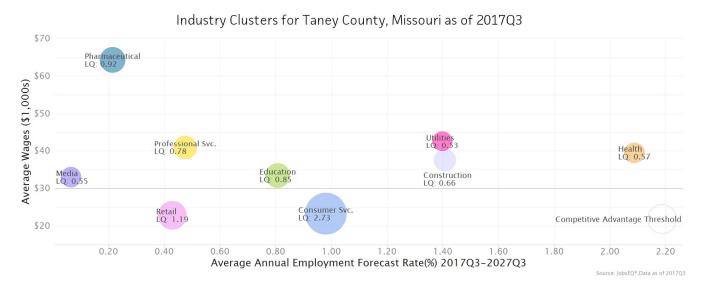

Source: JobsEQ®

Employment data are derived from the Quarterly Census of Employment and Wages, provided by the Bureau of Labor Statistics and imputed where necessary. Data are updated through 2017Q1 with preliminary estimates updated to 2017Q3. Forecast employment growth uses national projections adapted for regional growth patterns.

# **Occupation Snapshot**

The largest major occupation group in Taney County, Missouri is Food Preparation and Serving Related Occupations, employing 5,931 workers. The next-largest occupation groups in the region are Sales and Related Occupations (5,366 workers) and Office and Administrative Support Occupations (4,583). High location quotients (LQs) indicate occupation groups in which a region has high concentrations of employment compared to the national average. The major groups with the largest LQs in the region are Building and Grounds Cleaning and Maintenance Occupations (LQ = 2.09), Food Preparation and Serving Related Occupations (2.08), and Arts, Design, Entertainment, Sports, and Media Occupations (1.88).