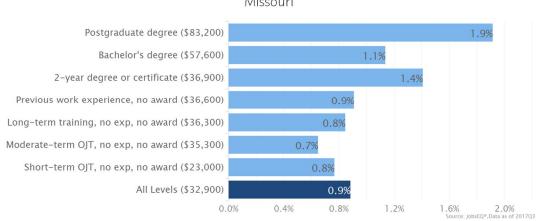

Occupation groups in Taney County, Missouri with the highest average wages per worker are Management Occupations (\$73,400), Computer and Mathematical Occupations (\$70,200), and Architecture and Engineering Occupations (\$64,500). The unemployment rate in the region varied among the major groups from 1.3% among Legal Occupations to 6.0% among Personal Care and Service Occupations.

Over the next 1 year, the fastest growing occupation group in Taney County, Missouri is expected to be Healthcare Support Occupations with a +2.4% year-over-year rate of growth. The strongest forecast by number of jobs over this period is expected for Food Preparation and Serving Related Occupations (+64 jobs) and Personal Care and Service Occupations (+28). Over the same period, the highest separation demand (occupation demand due to retirements and workers moving from one occupation to another) is expected in Food Preparation and Serving Related Occupations (1,042 jobs) and Sales and Related Occupations (766).