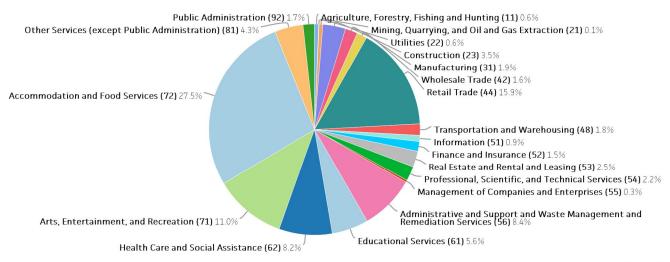

# **Industry Snapshot**

The largest sector in Taney County, Missouri is Accommodation and Food Services, employing 9,086 workers. The next-largest sectors in the region are Retail Trade (5,275 workers) and Arts, Entertainment, and Recreation (3,637). High location quotients (LQs) indicate sectors in which a region has high concentrations of employment compared to the national average. The sectors with the largest LQs in the region are Arts, Entertainment, and Recreation (LQ = 5.55), Accommodation and Food Services (3.05), and Retail Trade (1.48).

Source: JobsEQ®,Data as of 20170

Employment data are derived from the Quarterly Census of Employment and Wages, provided by the Bureau of Labor Statistics and imputed where necessary. Data are updated through 2017Q1 with preliminary estimates updated to 2017Q3.