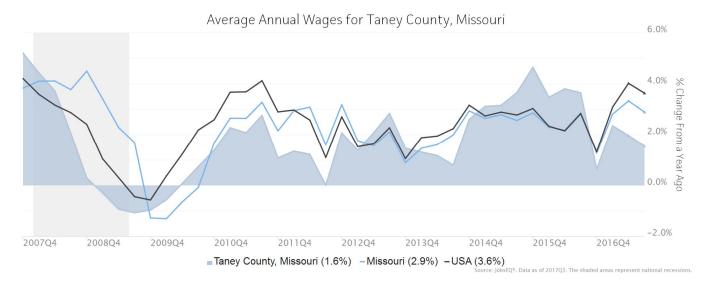

# **Wage Trends**

The average worker in Taney County, Missouri earned annual wages of \$30,059 as of 2017Q3. Average annual wages per worker increased 1.6% in the region during the preceding four quarters. For comparison purposes, annual average wages were \$54,666 in the nation as of 2017Q3.

Annual average wages per worker data are derived from the Quarterly Census of Employment and Wages, provided by the Bureau of Labor Statistics and imputed where necessary. Data are updated through 2017Q1 with preliminary estimates updated to 2017Q3.